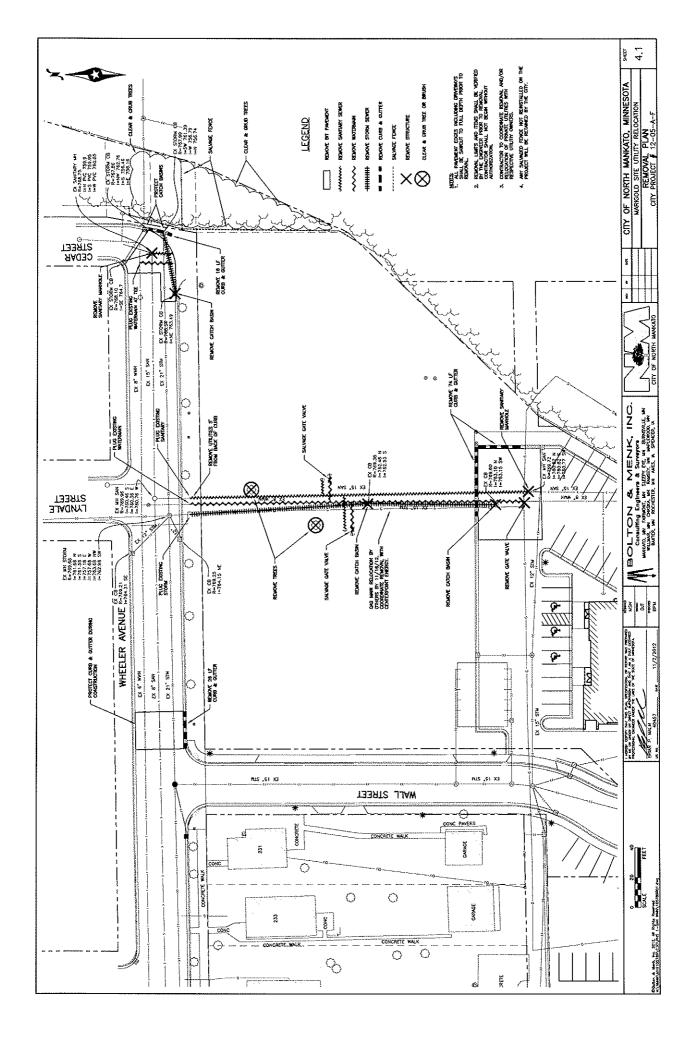

Ms. Church also addressed the revised project for the Marigold site and asked the Council to be cautious about approving a project for this site prior to having a strategic plan in place.

# V-1-13, Variance Requests to Accommodate the Development of an Apartment Complex in the Central Business District

Planner Fischer indicated that in December of 2012, both the Planning Commission and City Council denied variances to accommodate the development of a 6-story, 106-unit apartment complex on the balance of the Marigold property. The co-applicant, Vanyo Moody has revised the project consisting of a 4-level, 58-unit complex with different setbacks from the original variance request. Planner Fischer stated that according to Section 156.085(C)(9) of the City Code, the Planning Commission shall determine if new evidence or a change in circumstances warrant variance consideration or the applicant must wait 6 months from the date of denial to resubmit a variance application. After consideration, it was the consensus of the Planning Commission that the project request has changed to a level where consideration would be given. Staff proceeded to summarize the variance requests for lot area, number of units, lot width, yard regulations and lot coverage requirements as stated in the City Code. Staff acknowledged that Minnesota law states the applicants must satisfy a statutory threefactor test for practical difficulties and summarized the criteria. Bob Knutson, 987 Belvista Drive and President of the Port Authority indicated the Port Authority has attempted to develop the property for the past 20 years and believes the proposed project is the best use of the property based on the increased residential density in the Central Business District. He acknowledged the project is supported by the City Center Partnership and Business on Belgrade. He stated the existing City Code is out-of-date