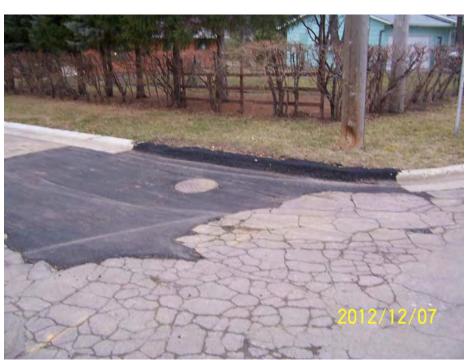

|

# VIII. CONCLUSION AND RECOMMENDATIONS

The existing streets and utilities along Cliff Court are deteriorated and in need of repair. If the infrastructure is not replaced, maintenance costs will continue to rise as further deterioration occurs, and the infrastructure will ultimately fail. From an engineering standpoint, this project is feasible, cost effective, necessary, and can best be accomplished by letting competitive bids for the work. Feasibility is contingent upon City Council findings with respect to project financing.

We recommend that the Council accept this report, call for a hearing on the proposed improvements, and consider scheduling a neighborhood meeting to solicit further public input on this project.





Photo 1



Photo 2



Photo 3



Photo 4



Photo 5



Photo 6



Photo 7



Photo 8



Photo 9





# **EXISTING CONDITIONS**



# PROPOSED IMPROVEMENTS



CITY OF NORTH MANKATO

CITY OF NORTH MANKATO, MINNESOTA CLIFF COURT RECONSTRUCTION EXISTING AND PROPOSED STREET AND UTILITY IMPROVEMENTS FIGURE NO. 2

**LEGEND** 

**EXISTING UTILITIES** HYDRANT WATERMAIN GATE VALVE STORM MANHOLE STORM PIPE SANITARY MANHOLE SANITARY PIPE

FEBRUARY, 2013

#### TYPICAL SECTION

NOT TO SCALE

CLIFF COURT









# EXHIBIT NO. 1 PRELIMINARY COST ESTIMATE

CLIFF COURT RECONSTRUCTION - CLIFF DRIVE TO CUL-DE-SAC

CITY PROJECT NO. 13-01-A-F CITY OF NORTH MANKATO, MINNESOTA

BMI PROJECT NO. M19.105951

 $\label{lem:hamman} \mbox{H:NMANIM19105951} \mbox{ Preliminary Cost Estimate.xls]CLIFF COURT $2/6/2013$$ 

|