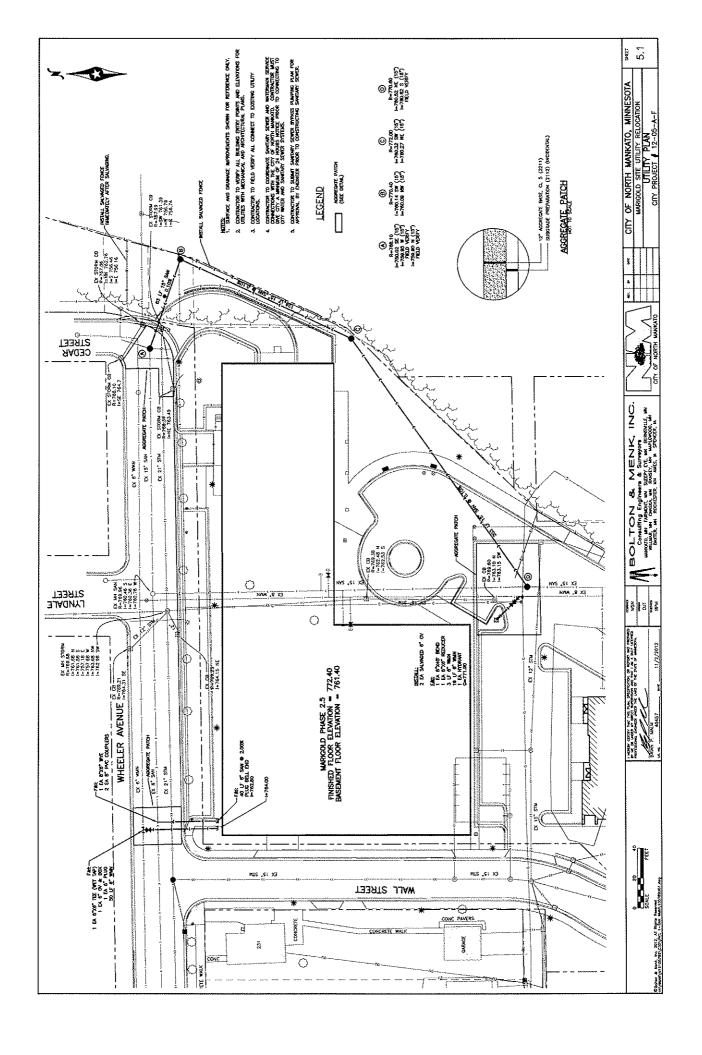

Ms. Church also addressed the revised project for the Marigold site and asked the Council to be cautious about approving a project for this site prior to having a strategic plan in place.

# V-1-13, Variance Requests to Accommodate the Development of an Apartment Complex in the Central Business District

Planner Fischer indicated that in December of 2012, both the Planning Commission and City Council denied variances to accommodate the development of a 6-story, 106-unit apartment complex on the balance of the Marigold property. The co-applicant, Vanyo Moody has revised the project consisting of a 4-level, 58-unit complex with different setbacks from the original variance request. Planner Fischer stated that according to Section 156.085(C)(9) of the City Code, the Planning Commission shall determine if new evidence or a change in circumstances warrant variance consideration or the applicant must wait 6 months from the date of denial to resubmit a variance application. After consideration, it was the consensus of the Planning Commission that the project request has changed to a level where consideration would be given. Staff proceeded to summarize the variance requests for lot area, number of units, lot width, yard regulations and lot coverage requirements as stated in the City Code. Staff acknowledged that Minnesota law states the applicants must satisfy a statutory threefactor test for practical difficulties and summarized the criteria. Bob Knutson, 987 Belvista Drive and President of the Port Authority indicated the Port Authority has attempted to develop the property for the past 20 years and believes the proposed project is the best use of the property based on the increased residential density in the Central Business District. He acknowledged the project is supported by the City Center Partnership and Business on Belgrade. He stated the existing City Code is out-of-date