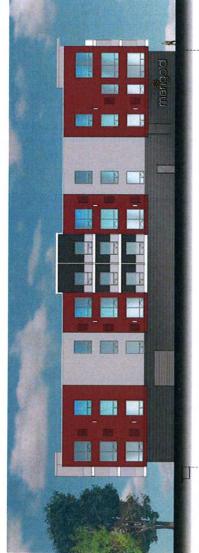

# V-1-13, Variance Requests to Accommodate the Development of an Apartment Complex in the Central Business District

Planner Fischer indicated that in December of 2012, both the Planning Commission and City Council denied variances to accommodate the development of a 6-story, 106-unit apartment complex on the balance of the Marigold property. The co-applicant, Vanyo Moody has revised the project consisting of a 4-level, 58-unit complex with different setbacks from the original variance request. Planner Fischer stated that according to Section 156.085(C)(9) of the City Code, the Planning Commission shall determine if new evidence or a change in circumstances warrant variance consideration or the applicant must wait 6 months from the date of denial to resubmit a variance application. After consideration, it was the consensus of the Planning Commission that the project request has changed to a level where consideration would be given. Staff proceeded to summarize the variance requests for lot area, number of units, lot width, yard regulations and lot coverage requirements as stated in the City Code. Staff acknowledged that Minnesota law states the applicants must satisfy a statutory threefactor test for practical difficulties and summarized the criteria. Bob Knutson, 987 Belvista Drive and President of the Port Authority indicated the Port Authority has attempted to develop the property for the past 20 years and believes the proposed project is the best use of the property based on the increased residential density in the Central Business District. He acknowledged the project is supported by the City Center Partnership and Business on Belgrade. He stated the existing City Code is out-of-date