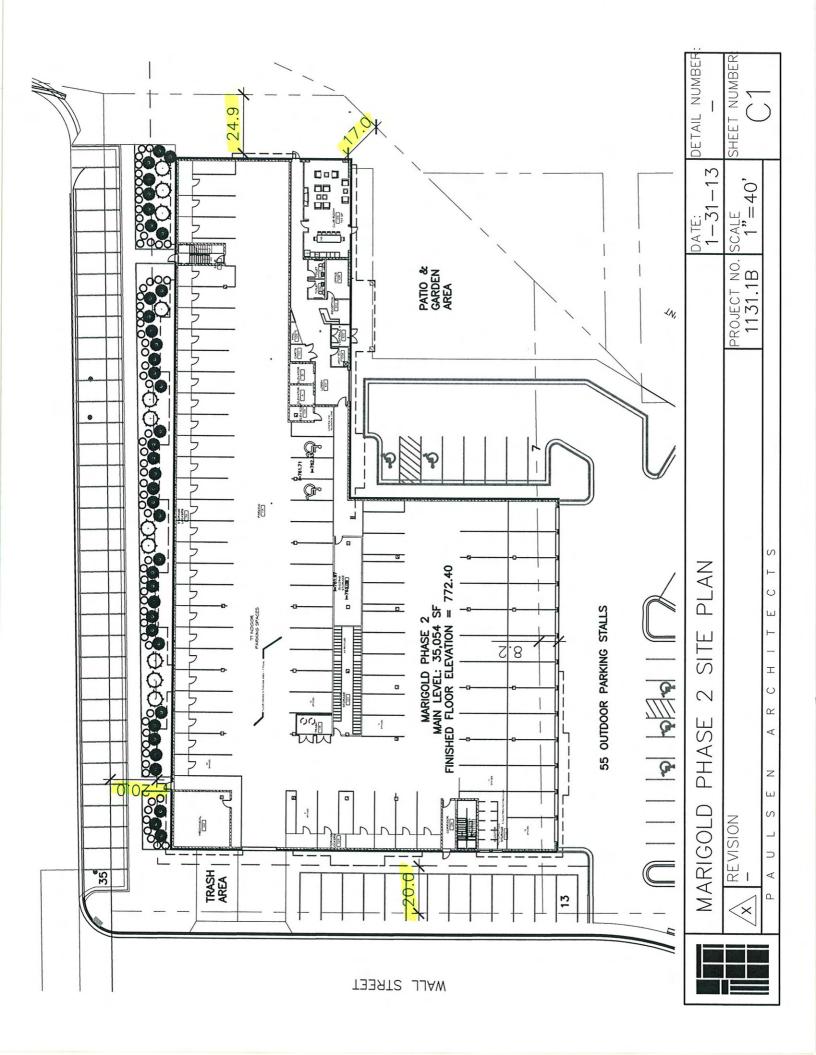

# V-1-13, Variance Requests to Accommodate the Development of an Apartment Complex in the Central Business District

Planner Fischer indicated that in December of 2012, both the Planning Commission and City Council denied variances to accommodate the development of a 6-story, 106-unit apartment complex on the balance of the Marigold property. The co-applicant, Vanyo Moody has revised the project consisting of a 4-level, 58-unit complex with different setbacks from the original variance request. Planner Fischer stated that according to Section 156.085(C)(9) of the City Code, the Planning Commission shall determine if new evidence or a change in circumstances warrant variance consideration or the applicant must wait 6 months from the date of denial to resubmit a variance application. After consideration, it was the consensus of the Planning Commission that the project request has changed to a level where consideration would be given. Staff proceeded to summarize the variance requests for lot area, number of units, lot width, yard regulations and lot coverage requirements as stated in the City Code. Staff acknowledged that Minnesota law states the applicants must satisfy a statutory threefactor test for practical difficulties and summarized the criteria. Bob Knutson, 987 Belvista Drive and President of the Port Authority indicated the Port Authority has attempted to develop the property for the past 20 years and believes the proposed project is the best use of the property based on the increased residential density in the Central Business District. He acknowledged the project is supported by the City Center Partnership and Business on Belgrade. He stated the existing City Code is out-of-date