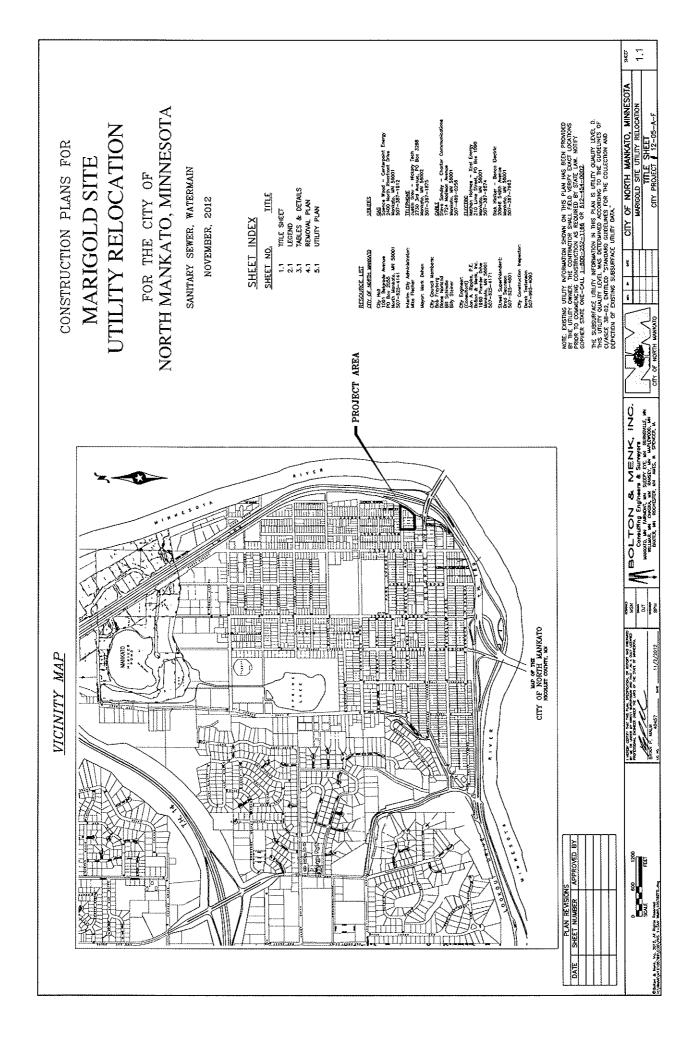

Ms. Church also addressed the revised project for the Marigold site and asked the Council to be cautious about approving a project for this site prior to having a strategic plan in place.

# V-1-13, Variance Requests to Accommodate the Development of an Apartment Complex in the Central Business District

Planner Fischer indicated that in December of 2012, both the Planning Commission and City Council denied variances to accommodate the development of a 6-story, 106-unit apartment complex on the balance of the Marigold property. The co-applicant, Vanyo Moody has revised the project consisting of a 4-level, 58-unit complex with different setbacks from the original variance request. Planner Fischer stated that according to Section 156.085(C)(9) of the City Code, the Planning Commission shall determine if new evidence or a change in circumstances warrant variance consideration or the applicant must wait 6 months from the date of denial to resubmit a variance application. After consideration, it was the consensus of the Planning Commission that the project request has changed to a level where consideration would be given. Staff proceeded to summarize the variance requests for lot area, number of units, lot width, yard regulations and lot coverage requirements as stated in the City Code. Staff acknowledged that Minnesota law states the applicants must satisfy a statutory threefactor test for practical difficulties and summarized the criteria. Bob Knutson, 987 Belvista Drive and President of the Port Authority indicated the Port Authority has attempted to develop the property for the past 20 years and believes the proposed project is the best use of the property based on the increased residential density in the Central Business District. He acknowledged the project is supported by the City Center Partnership and Business on Belgrade. He stated the existing City Code is out-of-date