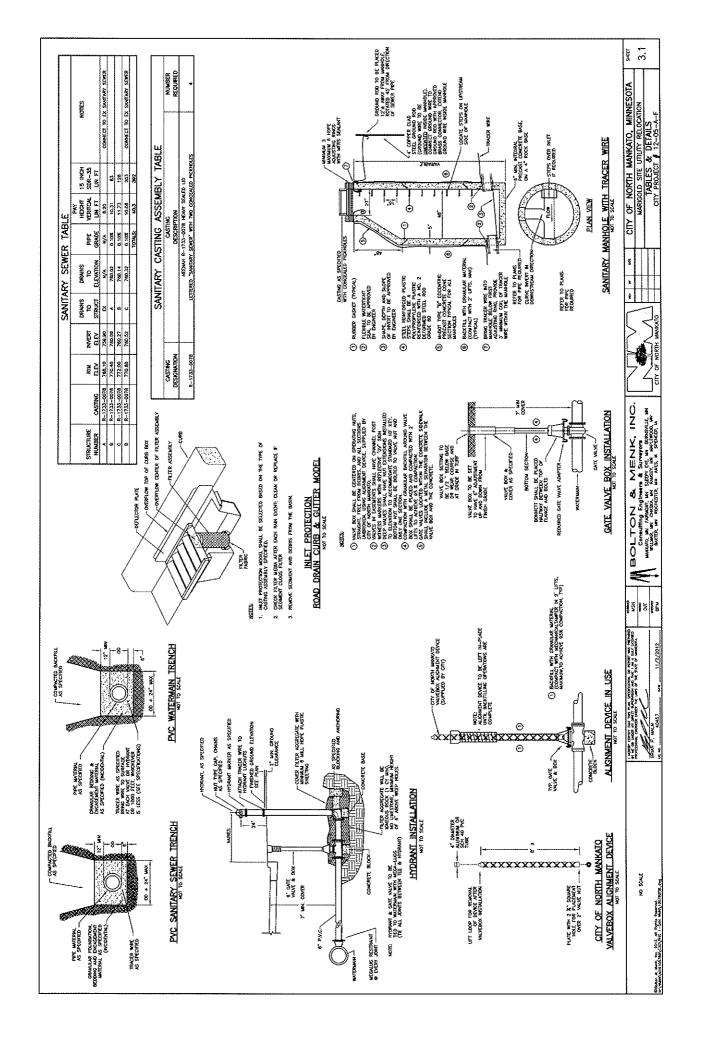

Ms. Church also addressed the revised project for the Marigold site and asked the Council to be cautious about approving a project for this site prior to having a strategic plan in place.

# V-1-13, Variance Requests to Accommodate the Development of an Apartment Complex in the Central Business District

Planner Fischer indicated that in December of 2012, both the Planning Commission and City Council denied variances to accommodate the development of a 6-story, 106-unit apartment complex on the balance of the Marigold property. The co-applicant, Vanyo Moody has revised the project consisting of a 4-level, 58-unit complex with different setbacks from the original variance request. Planner Fischer stated that according to Section 156.085(C)(9) of the City Code, the Planning Commission shall determine if new evidence or a change in circumstances warrant variance consideration or the applicant must wait 6 months from the date of denial to resubmit a variance application. After consideration, it was the consensus of the Planning Commission that the project request has changed to a level where consideration would be given. Staff proceeded to summarize the variance requests for lot area, number of units, lot width, yard regulations and lot coverage requirements as stated in the City Code. Staff acknowledged that Minnesota law states the applicants must satisfy a statutory threefactor test for practical difficulties and summarized the criteria. Bob Knutson, 987 Belvista Drive and President of the Port Authority indicated the Port Authority has attempted to develop the property for the past 20 years and believes the proposed project is the best use of the property based on the increased residential density in the Central Business District. He acknowledged the project is supported by the City Center Partnership and Business on Belgrade. He stated the existing City Code is out-of-date